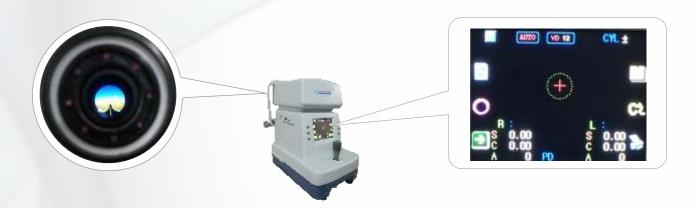

## Features of AR-800A Auto Refractometer

Quick measurement due to the built-in Micro Processor and Graphic Process.

Quick Measurement of MIN Pupil Size.

New design of color screen (5.7" TFT LCD)

Pupillary distance measurement facility.

Choice for vertex distance.

Ability of auto-measurement after align and focus.

Reliable Korean Technology.

**Built in Thermal Printer.** 

## TECHNICAL SPECIFICATIONS:

|                 | SPHERICAL- 20D to +20D (VD=12) 0.12D Steps |
|-----------------|--------------------------------------------|
| MEASURING RANGE | CYLINDER-8D to +8D 0.12D Steps             |
|                 | AXIS 0-180°, 1° Step                       |
| PUPIL DISTANCE  | 45-85mm, 1mm Steps                         |
| VERTEX DISTANCE | 0mm, 12mm, 13.75mm                         |
| MIN. PUPIL SIZE | Ø 2.0mm                                    |
| CHART           | AUTO FOG                                   |
| DISPLAY         | 5.7" TFT LCD                               |
| PRINT           | THERMAL PRINTER                            |
| POWER SUPPLY    | 100-120V/200-240V, 50/60Hz                 |
| DIMENSIONS      | 484(L)X282(W)X440(H)mm*mm*mm               |
| WEIGHT          | 17KG                                       |